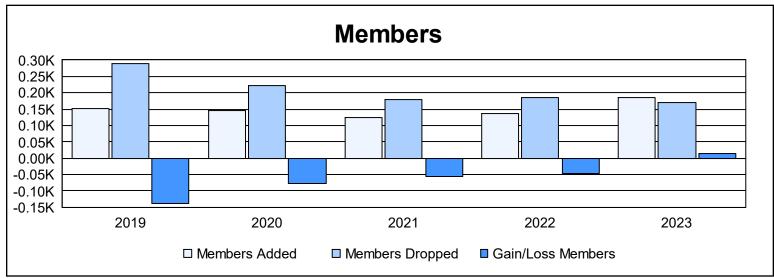

District 108TB As of June 2023 Cumulative

| Year      | New<br>Clubs | Dropped<br>Clubs | Gain/<br>Loss<br>Clubs | New<br>Members | Charter<br>Members | Reinstate<br>Members | Transfer<br>Members | Total<br>Member<br>Added | Total<br>Members<br>Dropped | Gain/<br>Loss<br>Members |
|-----------|--------------|------------------|------------------------|----------------|--------------------|----------------------|---------------------|--------------------------|-----------------------------|--------------------------|
| 2018-2019 | 0            | 2                | -2                     | 119            | 0                  | 2                    | 30                  | 151                      | 288                         | -137                     |
| 2019-2020 | 0            | 1                | -1                     | 111            | 2                  | 4                    | 28                  | 145                      | 221                         | -76                      |
| 2020-2021 | 0            | 0                | 0                      | 111            | 0                  | 9                    | 4                   | 124                      | 179                         | -55                      |
| 2021-2022 | 0            | 0                | 0                      | 129            | 0                  | 4                    | 4                   | 137                      | 185                         | -48                      |
| 2022-2023 | 0            | 1                | -1                     | 177            | 0                  | 1                    | 7                   | 185                      | 171                         | 14                       |
| Average   | 0            | 1                | -1                     | 129            | 0                  | 4                    | 15                  | 148                      | 209                         | -60                      |