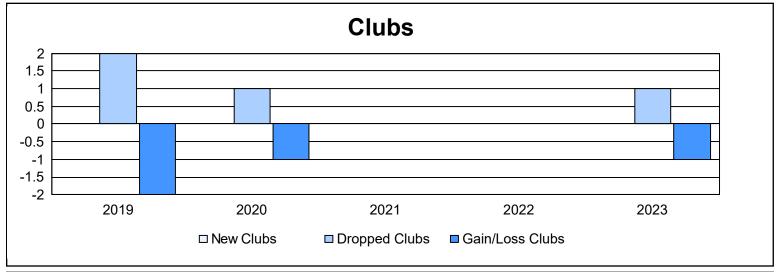

District 108TB As of June 2023 Cumulative

| Year      | New<br>Clubs | Dropped<br>Clubs | Gain/<br>Loss<br>Clubs | New<br>Members | Charter<br>Members | Reinstate<br>Members | Transfer<br>Members | Total<br>Member<br>Added | Total<br>Members<br>Dropped | Gain/<br>Loss<br>Members |
|-----------|--------------|------------------|------------------------|----------------|--------------------|----------------------|---------------------|--------------------------|-----------------------------|--------------------------|
| 2018-2019 | 0            | 2                | -2                     | 119            | 0                  | 2                    | 30                  | 151                      | 288                         | -137                     |
| 2019-2020 | 0            | 1                | -1                     | 111            | 2                  | 4                    | 28                  | 145                      | 221                         | -76                      |
| 2020-2021 | 0            | 0                | 0                      | 111            | 0                  | 9                    | 4                   | 124                      | 179                         | -55                      |
| 2021-2022 | 0            | 0                | 0                      | 129            | 0                  | 4                    | 4                   | 137                      | 185                         | -48                      |
| 2022-2023 | 0            | 1                | -1                     | 177            | 0                  | 1                    | 7                   | 185                      | 171                         | 14                       |
| Average   | 0            | 1                | -1                     | 129            | 0                  | 4                    | 15                  | 148                      | 209                         | -60                      |